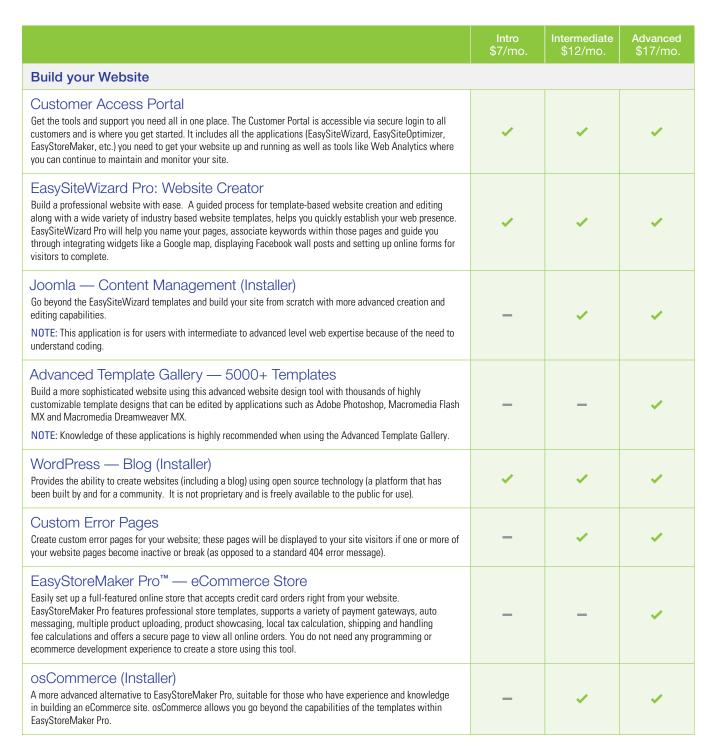

## TELUS Website Services: Web Design Do It Yourself Plan Comparison





|                                                                                                                                                                                                                                                                                                                                                                                                                                                   | Intro<br>\$7/mo.         | Intermediate<br>\$12/mo.   | Advanced<br>\$17/mo.        |
|-------------------------------------------------------------------------------------------------------------------------------------------------------------------------------------------------------------------------------------------------------------------------------