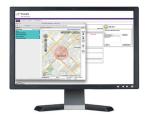

Forget manual check-in processes and enjoy access to a suite of comprehensive reports and detailed audit trails from any web-enabled device using the simple and intuitive webbased portal.

- Manage users and Alert and Assist subscriptions quickly and simply
- Track mobile workers using the Mobile Application
- Create, edit and delete Geo-Fenced areas with ease