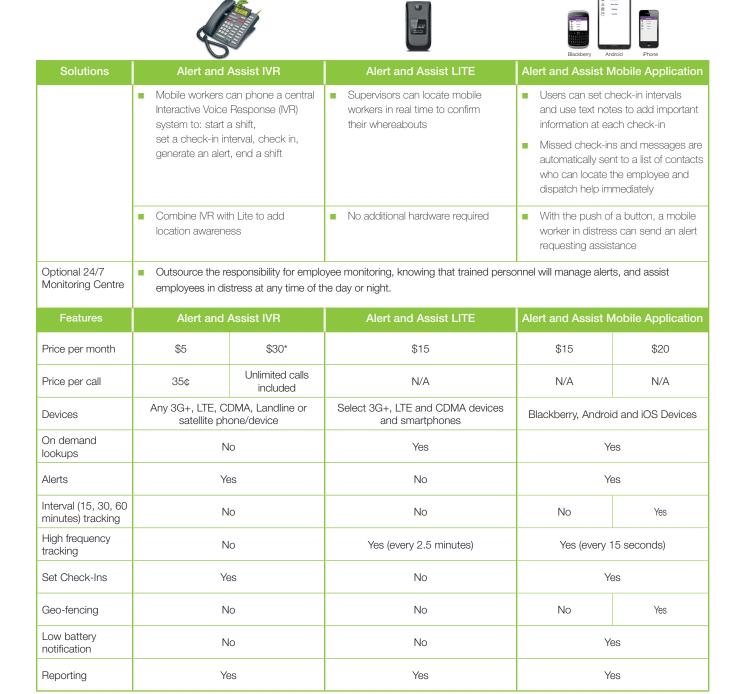

# Select the TELUS Alert and Assist solution that is right for your business.

#### How it works

Work with TELUS to decide which solution best meets the need of your business, an easy to use Mobile App, Interactive Voice Response (IVR) or a combination of both. Alert and Assist works with most popular smartphones and your existing hardware for headache free implementation.

- Lone workers update their location with scheduled check-ins, text and voice notes
- Missed or failed check-ins will alert supervisors via SMS or email that assistance is required
- Send alerts at the touch of a button