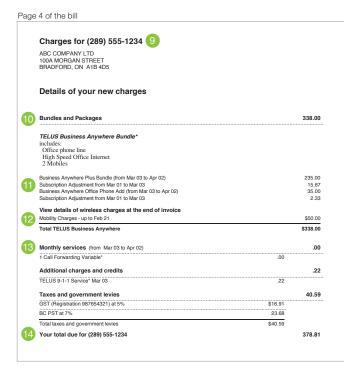

- 9 Identifies which phone number or account the following detailed charges and credits are for.
- 10 Bundles and Packages This section contains the bundles that you have subscribed to and associated monthly charges.
- Subscription Adjustment If you subscribed to a service in the middle of your billing period, you will see partial charges from the date of activation to the start of the current bill period. Please refer to our FAQ page for more information about partial billing.
- 12 Mobility charges If you subscribe to Business Select or Business Anywhere, any additional mobility charges will be totalled here. Taxes for this amount will appear below under "Taxes and government levies".
- Monthly services This section contains the additional monthly services you have subscribed to and associated charges. This may include items such as calling features and business tools.
- Your total due The total amount due for your bundled service including any additional monthly services, additional charges and credits and any applicable taxes.