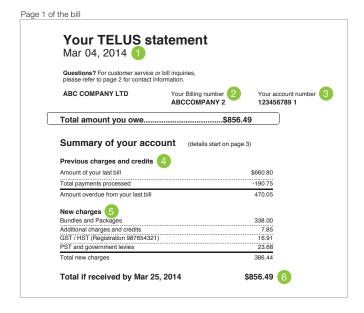

- 1 Bill date This is the date of when your bill was generated.
- Your Billing Number You will need this number for any account inquiries.
- Your Account number You will need this number to make a payment, and for any account inquiries. Some financial institutions require all 10 digits for payment.
- 4 Previous charges and credits This section describes the amount owed from your last bill, less any payments made.
- 5 New charges Current monthly charges for your TELUS products and services, other charges and credits such as 911 fees, late payment charges (if applicable), and taxes.
- 6 Total if received The sum of the "Previous charges and credits" and "New charges" sections. Payment must be received by the date shown to avoid any late payment charges on your next invoice.
- 7 Additional charges and credits Late payment fees may appear in this section if applicable.
- 8 Total amount you owe This is the total amount overdue from your last bill, including any applicable late payment fees.